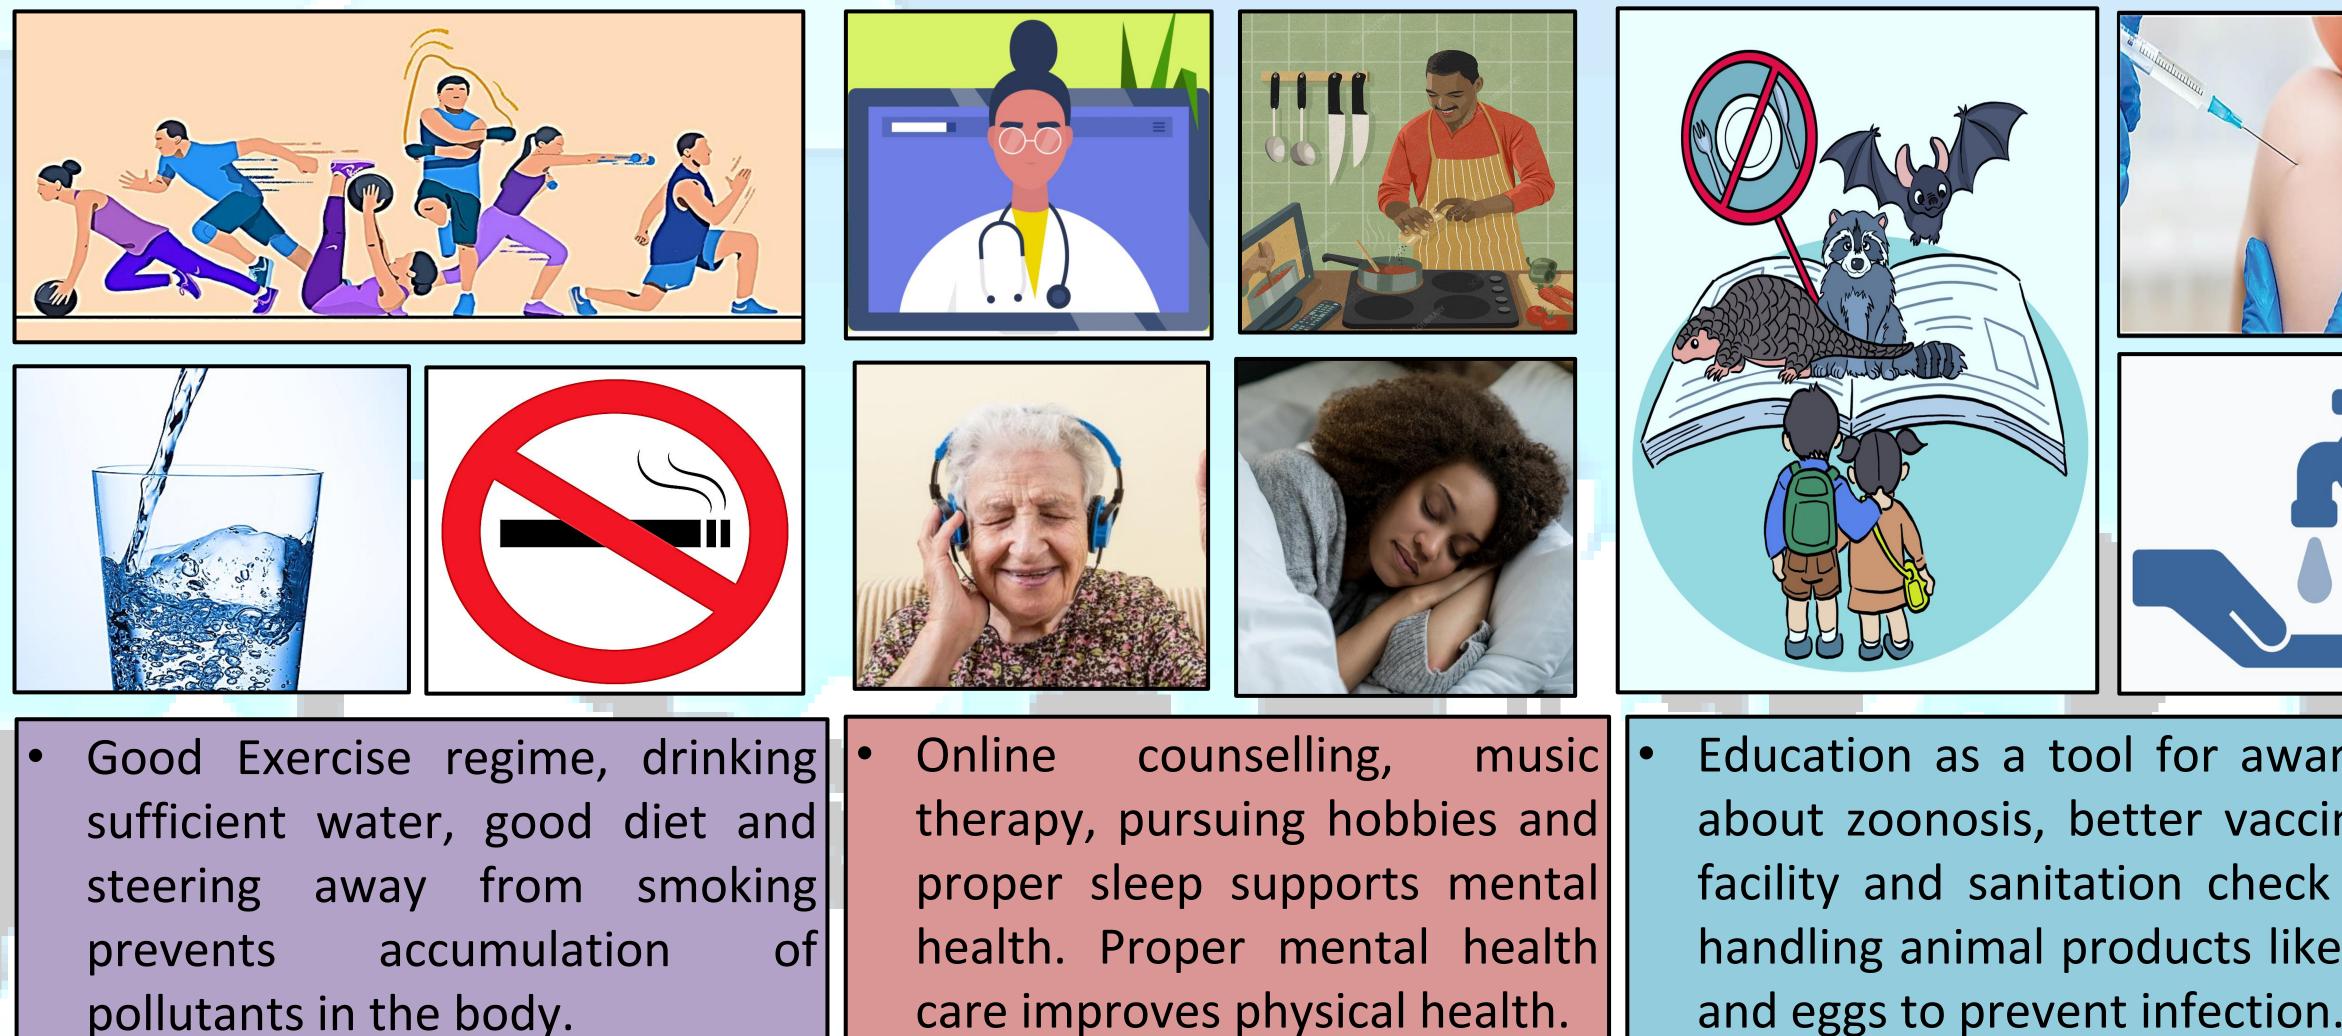

## Changing Environment: Impact on Human Health



Health is a state of complete physical and mental well being of a human. In the 21<sup>st</sup> Century, polluted environment has been associated with mental stress and different novel pathogen related infections and has received increasing attention for its potential role as a Health challenge for humans. This poster highlights the major health concerns and the solutions that Health Science provides an individual to follow and increase the average human life expectancy and survival rate.

## **ENVIRONMENTAL POLLUTION**



- Excessive Pollution levels in Air and Water affect human health adversely.
- Both Physical and Mental Health are affected.





# **Saurav Jignesh Doshi**

### **ABSTRACT**



#### **HEALTH CARE SOLUTIONS**

care improves physical health.