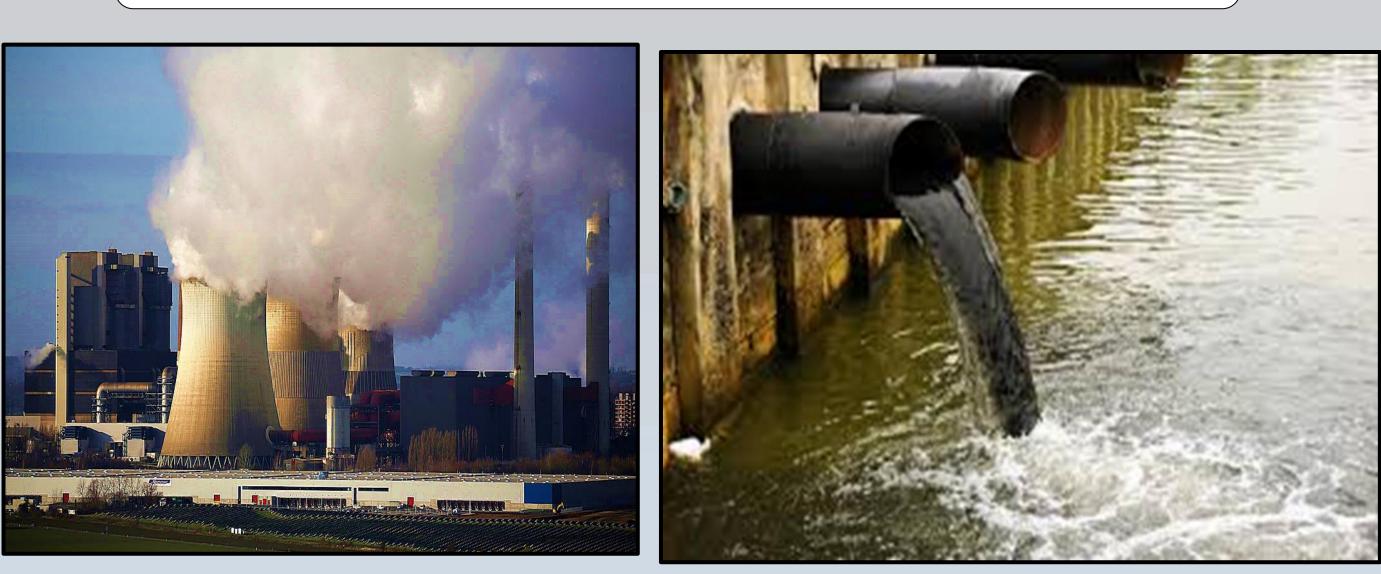

## **ENVIRONMENTAL POLLUTION**

- Excessive Pollution levels in Air and Water affect human health adversely.
- Both Physical and Mental Health are affected.